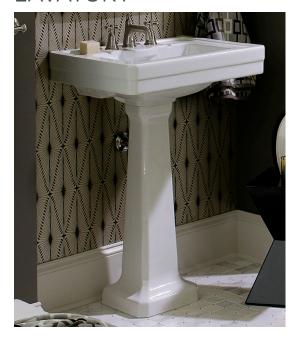

# 24" PEDESTAL LAVATORY

## **FEATURES**

- · Fine fire clay
- Faucet ledge with integral soap recess
- · Recessed overflow

#### **COLORS/FINISHES**

Canvas White (415), Biscuit (071)