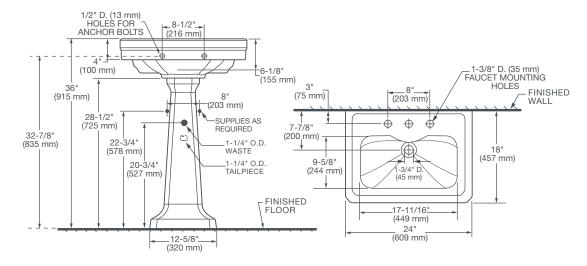

#### **DIMENSIONS**

#### NOMINAL DIMENSIONS

24" x 18" x 36" (609 x 457 x 915 mm) Pedestal back open 13-1/2" up from floor

#### **BOWL INSIDE DIMENSIONS**

17-11/16" (449 mm) wide 9-5/8" (244 mm) front to back 6-1/8" (155 mm) depth

# NOTES:

Dimension shown for location of supplies and "P" trap are suggested. Provide suitable reinforcement for all wall supports. Pedestal anchoring screws not included

Fittings not included with fixture and must be ordered separately.