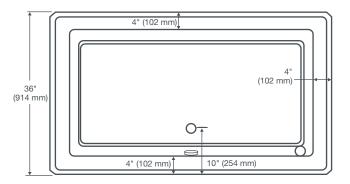

# FITZGERALD<sup>®</sup> FREESTANDING SOAKING TUB



# D62645004.XXX

## FEATURES

- 84 gallon capacity
- Acrylic with fiberglass reinforcement
- Center drain (sold separately)
- Elegant soaking tub design

# DIMENSIONS

#### NOMINAL DIMENSIONS

65-3/4" x 36" x 23" (1670 x 914 x 584 mm)

# **BASE NOMINAL DIMENSIONS**

60-1/2" x 37" (1537 x 940 mm)

#### COLORS/FINISHES

Canvas White (415), Biscuit (071)

### **COMPLIANCE CERTIFICATIONS**

Meets or Exceeds CSA B45.5/IAPMO Z124



Freestanding tubs use wall-mounted or freestanding faucets. The waste and overflow assembly is concealed between the walls of the tub, eliminating the need for a decorative exposed drain kit.





Measurements are  $\pm$  ½" (13 mm) and are subject to change without notice. Data herein supersedes all previous prior to publication date shown below.

#### NOTES:

Refer to installation instructions supplied with bathing pool for additional information. Fittings not included and must be ordered separately. Provide suitable reinforcement for all supports.

#### **IMPORTANT:**

Dimensions of fixtures are nominal and may vary within the range of tolerances established by CSA B45.5/IAPMO Z124. These measurements are subject to change or cancellation. No responsibility is assumed for use of super