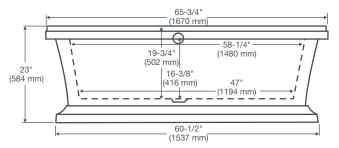

# FITZGERALD<sup>®</sup> FREESTANDING SOAKING TUB



# D62645004.XXX

## FEATURES

- 84 gallon capacity
- Acrylic with fiberglass reinforcement
- Center drain (sold separately)
- Elegant soaking tub design

# DIMENSIONS

#### NOMINAL DIMENSIONS

65-3/4" x 36" x 23" (1670 x 914 x 584 mm)

# **BASE NOMINAL DIMENSIONS**

60-1/2" x 37" (1537 x 940 mm)

#### COLORS/FINISHES

Canvas White (415), Biscuit (071)

### **COMPLIANCE CERTIFICATIONS**

Meets or Exceeds CSA B45.5/IAPMO Z124



Freestanding tubs use wall-mounted or freestanding faucets. The waste and overflow assembly is concealed between the walls of the tub, eliminating the need for a decorative exposed drain kit.





Measurements are  $\pm$  ½" (13 mm) and are subject to change without notice. Data herein supersedes all previous prior to publication date shown below.

#### NOTES:

Refer to installation instructions supplied with bathing pool for additional information. Fittings not included and must be ordered separately. Provide suitable reinforcement for all supports.

#### **IMPORTANT:**

Dimensions of fixtures are nominal and may vary within the range of tolerances established by CSA B45.5/IAPMO Z124. These measurements are subject to change or cancellation. No responsibility is assumed for use of superseded or voided leaflet.

# PART OF LIXIL

©2017 AS America Inc.