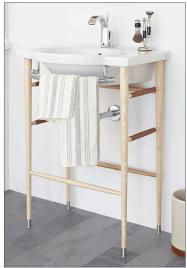

## COLORS/FINISHES

Lavatory: Canvas White (415)

Console: Graphite (412) with Light Ash (413)

Leather Detail: Graphite/Black (412) with Light Ash/Cognac (413)

## **FEATURES**

- Console to be used in conjunction with 26" Roycroft single-hole and three-hole faucet lavatories (D20070001.415, D20070008.415)
- Solid oak wood/brass construction
- Genuine leather wrap accents
- Wall mounting kit included
- Towel bar sold separately
- Available in two wood finishes, Graphite and Light Ash