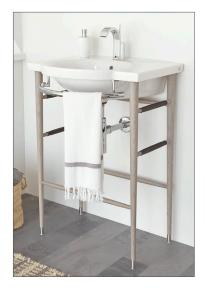

## COLORS/FINISHES

Lavatory: Canvas White (415)

Console: Graphite (412) with Light Ash (413)

Leather Detail: Graphite/Black (412) with Light Ash/Cognac (413)

## **FEATURES**

- Console to be used in conjunction with 26" Roycroft single-hole and three-hole faucet lavatories (D20070001.415, D20070008.415)
- Solid oak wood/brass construction
- Genuine leather wrap accents
- Wall mounting kit included
- Towel bar sold separately
- Available in two wood finishes, Graphite and Light Ash