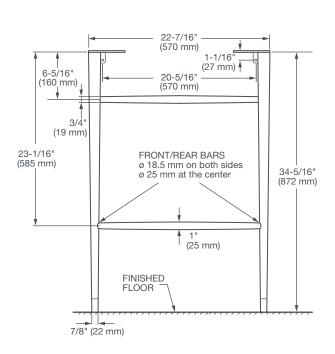

## **NOMINAL DIMENSIONS**

22-7/16" x 13" x 34-5/16" (570 x 330 x 872 mm)

#### **BOWL INSIDE DIMENSIONS**

18-1/4" (464 mm) wide 15-3/4" (401 mm) front to back 5-1/2" (140 mm) depth

## **COMPLIANCE CERTIFICATIONS**

Meets or Exceeds ASME A112.19.2-2008/CSA B45.1

ROUGH IN DIAGRAM SHOWN ON NEXT PAGE