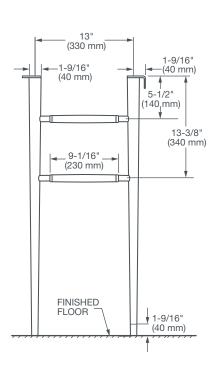

#### **NOTES:**

Dimensions shown for location supplies and "P" trap are suggested. Provide suitable reinforcement for all wall supports. Slab/pedestal anchors and mounting features to be furnished by others.

Fittings not included with fixture and must be ordered separately.

Installation Instructions supplied with lavatory.

Dimensions of fixtures are nominal and may vary within the range of tolerance established by ANSI standards. These measurements are subject to change or cancellation. No responsibility is assumed for use of superseded or voided pages.