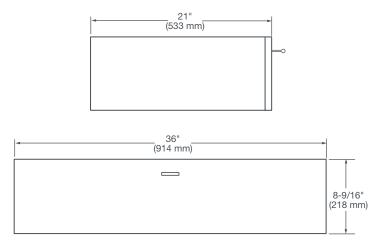

# **DXV MODULUS™**

36" WALL-MOUNTED DRAWER UNIT



## D19025036.414

## **FEATURES**

- Space-saving design offers a clean, streamlined look with logo
- Nubuck leather tab handle included
- Oak veneered Medium-density fiberboard (MDF) material
- Slow-close hardware
- Integrated dividers for enhanced organization and storage
- Includes mounting brackets

#### **DIMENSIONS**

#### **NOMINAL DIMENSIONS**

36" x 21" x 8-9/16" (914 x 533 x 218 mm)

## **COLORS/FINISHES**

Natural Oak (414), Canvas White (415), Nubuck (437)

## **COMPONENTS**

**770242-201.437** Leather Tab Handle **D1906000.415** Vanity Tray



#### **NOTES:**

Installation Instructions supplied with unit.

#### IMPORTANT:

Dimensions of fixtures are nominal and may vary within the range of tolerance established by ANSI standards. These measurements are subject to change or cancellation. No responsibility is assumed for use of superseded or voided pages.

## PART OF LIXIL