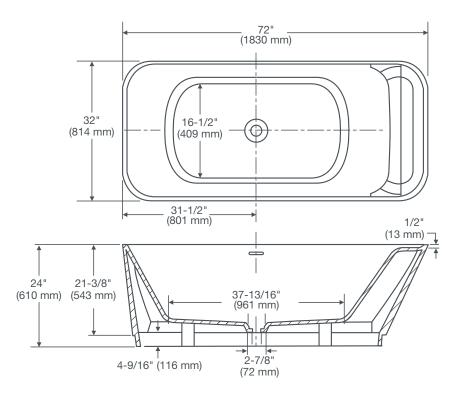

# **DXV MODULUS**<sup>®</sup> FREESTANDING SOAKING TUB



## D12031000.415

#### FEATURES

- Acrylic with fiberglass reinforcement
- Modern soaking tub design
- 81 gallon (307 L.) capacity
- Chrome drain kit included

#### DIMENSIONS

### NOMINAL DIMENSIONS

72" x 32" x 24" (1830 x 814 x 610 mm)

#### **COLORS/FINISHES**

Canvas White (415)

## OPTIONAL COMPONENTS

**755491-201.2430A** Drain Cap & Plug - Matte Black (243)

 **755491-201-2950A** Drain Cap & Plug - Brushed Nickel (295)

 **755491-201-0080A** Drain Cap & Plug - Polished Nickel (008)

#### **COMPLIANCE CERTIFICATIONS**

Meets or Exceeds CSA B45.5/IAPMO Z124

ROUGH IN DIAGRAM SHOWN ON NEXT PAGE



**DXV MODULUS**<sup>®</sup> FREESTANDING SOAKING TUB



Freestanding tubs use wall-mounted or freestanding faucets. The waste and overflow assembly is concealed between the walls of the tub, eliminating the need for a decorative exposed drain kit.

|             | WEIGHT             |
|-------------|--------------------|
| TUB         | 121 lbs. (54.9 kg) |
| WATER       | 676 lbs. (307 kg)  |
| TUB & WATER | 797 lbs. (362 kg)  |

#### NOTES:

Refer to installation instructions supplied with bathing pool for additional information. Fittings not included and must be ordered separately. Provide suitable reinforcement for all supports.

Dimensions of fixtures are nominal and may vary within the range of tolerances established by CSA B45.5/IAPMO Z124. These measurements are subject to change or cancellation. No responsibility is assumed for use o