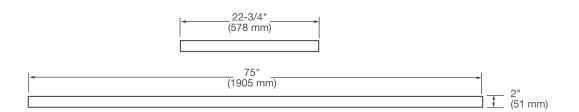

## DIMENSIONS

## **NOMINAL DIMENSIONS**

75" x 22-3/4" x 2" (1905 x 578 x 51 mm)