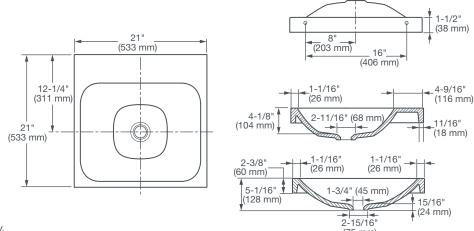

## **DIMENSIONS**

## **NOMINAL DIMENSIONS**

21" x 21" x 2-3/8" (533 x 533 x 60 mm)

#### **BOWL INSIDE DIMENSIONS**

19" (480 mm) wide 15-3/8" (390 mm) front to back 3-3/4" (96 mm) depth