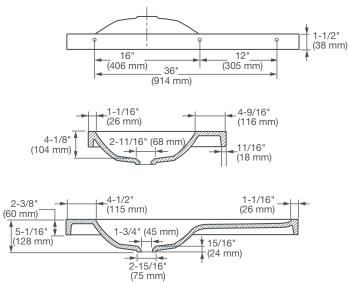

PMMA (Poly methyl methacrylate)
- Clean, contemporary design
- Glossy finish
- Easy compatibility with several furniture offerings
- Template included for custom installation
- Drain plate sold separately
- Grid drain sold separately
- No overflow hole

### **DIMENSIONS**

### **NOMINAL DIMENSIONS**

36" x 21" x 2-3/8" (914 x 533 x 60 mm)

### **BOWL INSIDE DIMENSIONS**

15" (380 mm) wide 15-3/8" (390 mm) front to back 3-3/4" (96 mm) depth

### COLORS/FINISHES

Canvas White (415)

### COMPONENTS

D21045036LH.415 36" No-Hole Lavatory - LH (Left Hand)
D21045036LH08.415 36" Three-Hole Lavatory - LH (Left Hand)
D29005000.415 Drain Plate

### **COMPLIANCE CERTIFICATIONS**

Meets or Exceeds CSA B45.5 / IAPMO Z124

ROUGH IN DIAGRAM SHOWN ON NEXT PAGE



# **DXV MODULUS**™

## **36" LAVATORY**





### **NOTES:**

Fittings not included with fixture and must be ordered separately. Installation Instructions supplied with lavatory.

#### IMPORTANT:

Dimensions of fixtures are nominal and may vary within the range of tolerance established by ANSI standards. These measurements are subject to change or cancellation. No responsibility is assumed for use of superseded or voided pages.

### PART OF LIXIL