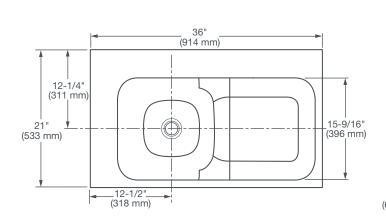

### **NOMINAL DIMENSIONS**

36" x 21" x 2-3/8" (914 x 533 x 60 mm)

### **BOWL INSIDE DIMENSIONS**

15" (380 mm) wide 15-3/8" (390 mm) front to back 3-3/4" (96 mm) depth