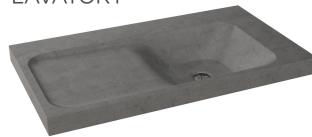

# **DXV MODULUS®**

36" CONCRETE LAVATORY

#### NOMINAL DIMENSIONS

36" x 21" x 2-3/8" (914 x 533 x 60 mm)

#### **BOWL INSIDE DIMENSIONS**

15" (380 mm) wide 15-3/8" (390 mm) front to back 3-3/4" (96 mm) depth

# **COLORS/FINISHES**

Smoke Concrete (409)