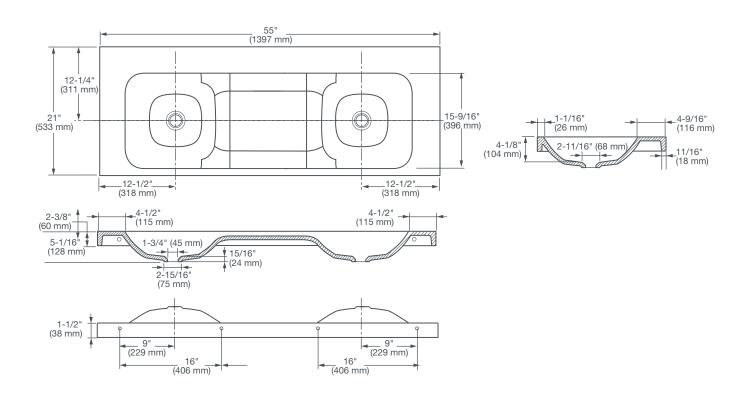

# **DIMENSIONS**

### NOMINAL DIMENSIONS

55" x 21" x 2-3/8" (1397 x 533 x 60 mm)

#### **BOWL INSIDE DIMENSIONS**

46" (1167 mm) wide 15-3/8" (390 mm) front to back 3-3/4" (96 mm) depth