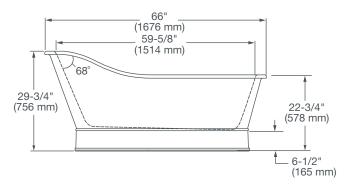

#### **DIMENSIONS**

#### **NOMINAL DIMENSIONS**

66" x 36" x 29-3/4" (1676 x 914 x 756 mm)