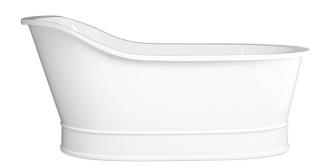

# OAK HILL™ FREESTANDING SOAKING TUB

#### **FEATURES**

- Classic slipper acrylic tub with high back design
- Acrylic with fiberglass reinforcement
- Easy to clean high gloss finish
- Designed for floor or wall mount tub fillers only
- Decorative tub drain and overflow kit (sold separately)