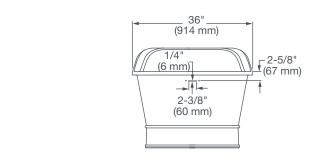

#### **DIMENSIONS**

#### **NOMINAL DIMENSIONS**

66" x 36" x 29-3/4" (1676 x 914 x 756 mm)