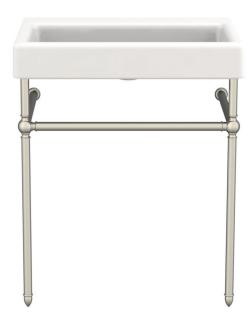

# OAK HILL™ 30" LAVATORY WITH CONSOLE

#### **FEATURES**

- Fine fire clay lavatory, pre-drilled for a three-hole faucet spread
- Metal console legs
- Functional side bars supported to wall
- Works with any standard drain (drain not included)

# COLORS/FINISHES

LAVATORY: Canvas White (415)

CONSOLE: Polished Chrome (100), Brushed Nickel (144),

Platinum Nickel (150), Satin Brass (427)