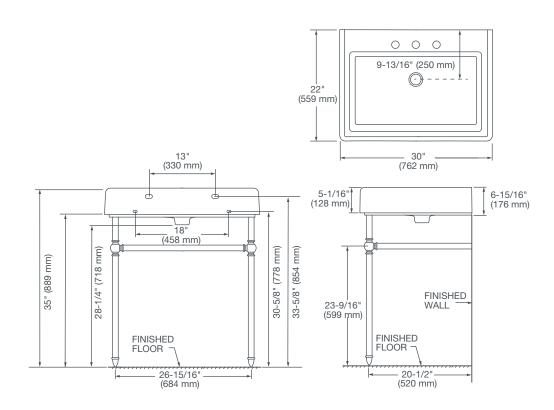

### **DIMENSIONS**

# **NOMINAL DIMENSIONS**

30" x 22" x 35" (762 x 559 x 889 mm)

# **BOWL INSIDE DIMENSIONS**

26" (662 mm) wide 14-5/8" (373 mm) front to back 4-7/8" (124 mm) depth

# **NOTES:**

Dimensions shown for location supplies and "P" trap are suggested. Provide suitable reinforcement for all wall supports. Slab/pedestal anchors and mounting features to be furnished by others.