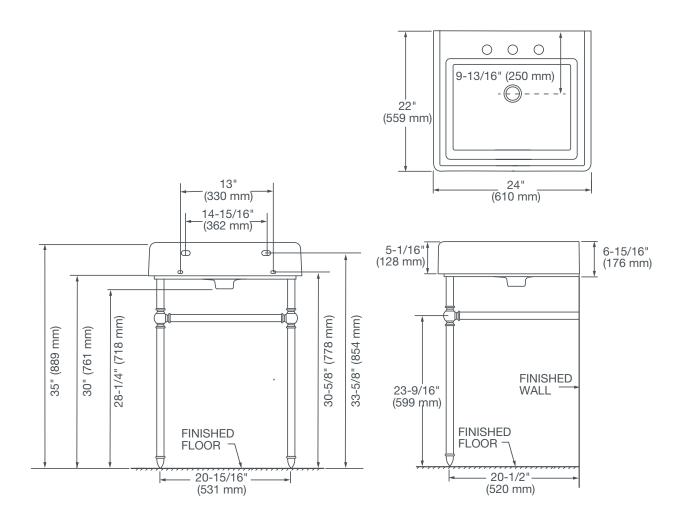

# **NOMINAL DIMENSIONS**

24" x 22" x 35" (610 x 559 x 889 mm)

# **BOWL INSIDE DIMENSIONS**

20" (510 mm) wide 14-5/8" (373 mm) front to back 4-7/8" (124 mm) depth

# **NOTES:**

Dimensions shown for location supplies and "P" trap are suggested. Provide suitable reinforcement for all wall supports. Slab/pedestal anchors and mounting features to be furnished by others.