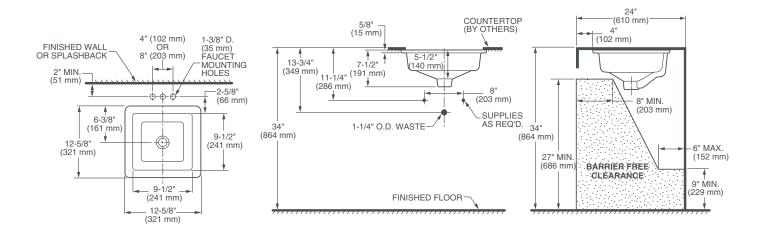

ROUGH-IN DIAGRAM SHOWN ON NEXT PAGE

#### **NOTES:**

Dimensions shown for location supplies and "P" trap are suggested. Provide suitable reinforcement for all wall supports. Slab/pedestal anchors amd mounting features to be furnished by others.

Fittings not included with fixture and must be ordered separately.

Installation Instructions supplied with lavatory.