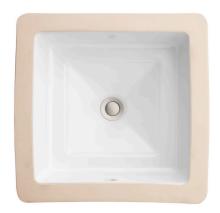

#### **NOMINAL DIMENSIONS**

12-5/8" x 12-5/8" x 7-1/2" (321 x 321 x 191 mm)

#### **BOWL INSIDE DIMENSIONS**

9-1/2" (241 mm) wide 9-1/2" (241 mm) front to back 5-1/2" (140 mm) depth

#### **COLORS/FINISHES**

Canvas White (415), Biscuit (071)