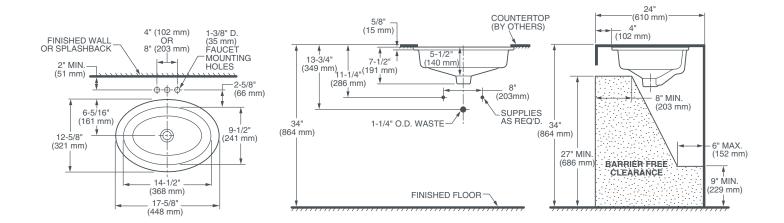

#### DIMENSIONS

ROUGH-IN DIAGRAM SHOWN ON NEXT PAGE

#### NOTES:

Dimensions shown for location supplies and "P" trap are suggested. Provide suitable reinforcement for all wall supports. Slab/pedestal anchors amd mounting features to be furnished by others. Fittings not included with fixture and must be ordered separately.

Installation Instructions supplied with lavatory.