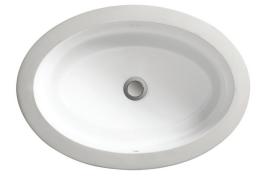

## **POP**<sup>®</sup> PETITE OVAL UNDER COUNTER LAVATORY

#### FEATURES

- Vitreous china with front overflow
- Design that combines diamond like facets and precise symmetry
- Designed for smaller or standard size countertops
- Under counter mounting kit included
- EverClean<sup>®</sup> surface inhibits the growth of stain and odor causing bacteria, mold and mildew on the surface
- Drain sold separately

#### NOMINAL DIMENSIONS

17-5/8" x 12-5/8" x 7-1/2" (448 x 321 x 191 mm)

#### **BOWL INSIDE DIMENSIONS**

14-1/2" (368 mm) wide 9-1/2" (241 mm) front to back 5-1/2" (140 mm) depth

COLORS/FINISHES

Canvas White (415), Biscuit (071)