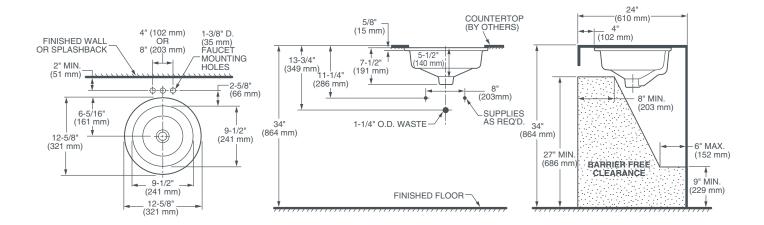

ROUGH-IN DIAGRAM SHOWN ON NEXT PAGE

#### **NOTES:**

Dimensions shown for location supplies and "P" trap are suggested. Provide suitable reinforcement for all wall supports. Slab/pedestal anchors amd mounting features to be furnished by others.

Fittings not included with fixture and must be ordered separately.

Installation Instructions supplied with lavatory.