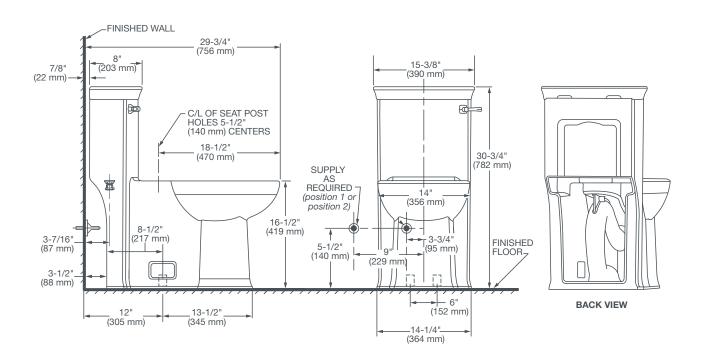

### **DIMENSIONS**

### **NOMINAL DIMENSIONS**

29-3/4" x 15-3/8" x 30-3/4" (756 x 390 x 782 mm)

#### **WATER SPOT**

8-1/4" (210 mm) wide 9-1/4" (235 mm) length 5-1/2" (140 mm) distance to rim

#### **NOTES:**

This toilet is designed to rough-in at a minimum dimension of 12" (305 mm) from finished wall to C/L of outlet. Supply not included with fixture and must be ordered separately. Dimensions shown for location of supply is suggested.