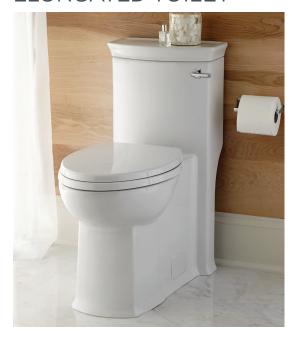

## WYATT® ONE-PIECE ELONGATED TOILET

CALGreen\* is a registered trademark of California Building Standards Commission.

ROUGH IN DIAGRAM SHOWN ON NEXT PAGE

#### **FEATURES**

- Made of vitreous china
- Elongated bowl in transitional design
- Right Height®
- 2" fully-glazed concealed trapway
- High efficiency 1.28 gpf/4.8 Lpf
- Siphon action jetted bowl 1,000 MaP
- PowerWash® rim scrubs bowl with each flush
- EverClean® surface inhibits the growth of stain and odor causing bacteria, mold and mildew on the surface
- 3" flush valve with chemical resistant flapper
- 12" (305 mm) rough-in
- 16-1/2" (419 mm) rim height for accessible applications
- Durable, slow-close seat made from polypropylene plastic

## COLORS/FINISHES

Canvas White (415)