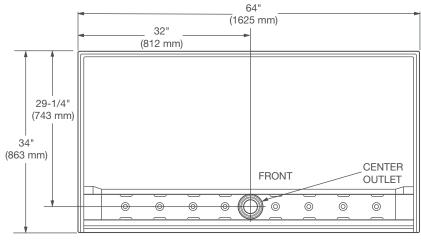

## DIMENSIONS

## **NOMINAL DIMENSIONS**

64" x 34" x 1" (1625 x 863 x 25 mm)

### COMPONENTS

**D16434AMFCOL.417** Low Treshold - Center Drain Trench **755561-400.0730A** 64" x 34" Stainless Steel Drain Plate