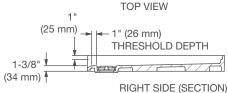

## DIMENSIONS

### COMPONENTS

**D16434AMFCOL.417** Low Treshold - Center Drain Trench **755561-400.0730A** 64" x 34" Stainless Steel Drain Plate