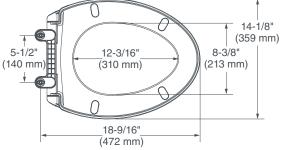

## 5024A15G.415 - Elongated

#### FEATURES

- **EVER-TITE**<sup>™</sup> Stabilizing Hinge to prevent the seat from shifting side to side
- Slow-close seat and lid for user convenience
- Two Button-push Removable Seat for easier cleaning of the seat & bowl - No Tools Required
- **EverClean**<sup>®</sup> silver-based surface permanently inhibits the growth of stain and odor causing bacteria, mold and mildew on the surface. **EverClean**<sup>®</sup> surface does not protect against disease causing bacteria
- Transitional styled solid seat with cover can be installed from either the top or bottom of the bowl
- **Universal Bowl Fit** with top & bottom mounting Hardware Included
- Durable slow-close seat made of polypropylene plastic
- Seat weighs 4.5 lbs. (2.05 kg)