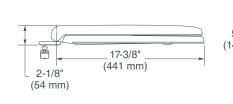

## 5024A15G.415 - Elongated

#### FEATURES

- **EVER-TITE**<sup>™</sup> Stabilizing Hinge to prevent the seat from shifting side to side
- Slow-close seat and lid for user convenience
- Two Button-push Removable Seat for easier cleaning of the seat & bowl - No Tools Required
- **EverClean**<sup>®</sup> silver-based surface permanently inhibits the growth of stain and odor causing bacteria, mold and mildew on the surface. **EverClean**<sup>®</sup> surface does not protect against disease causing bacteria
- Transitional styled solid seat with cover can be installed from either the top or bottom of the bowl
- **Universal Bowl Fit** with top & bottom mounting Hardware Included
- Durable slow-close seat made of polypropylene plastic
- Seat weighs 4.5 lbs. (2.05 kg)