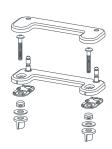

#### AVAILABLE SPARE PARTS

**760234-100.XXX0A** – Universal Seat Mounting Kit includes top and bottom mounting hardware

TOP MOUNT

**BOTTOM MOUNT** 

© 2018 AS America Inc.