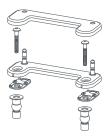

#### AVAILABLE SPARE PARTS

**760234-100.XXX0A** – Universal Seat Mounting Kit includes top and bottom mounting hardware

TOP MOUNT

**BOTTOM MOUNT** 

© 2018 AS America Inc.