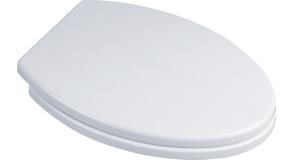

# TRANSITIONAL LUXURY TOILET SEAT

Convenient Slow-Close Feature

## 5024A15G.415 - Elongated

### COLORS/FINISHES

Canvas White (415)