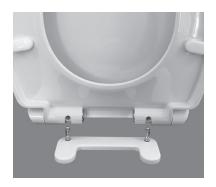

#### AVAILABLE SPARE PARTS

**760234-100.XXX0A** – Universal Seat Mounting Kit includes top and bottom mounting hardware

TOP MOUNT

**BOTTOM MOUNT** 

© 2018 AS America Inc.