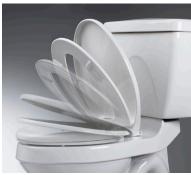

#### FEATURES

- **EVER-TITE**<sup>™</sup> Stabilizing Hinge to prevent the seat from shifting side to side
- Slow-close seat and lid for user convenience
- Two Button-push Removable Seat for easier cleaning of the seat & bowl - No Tools Required
- **EverClean**<sup>®</sup> silver-based surface permanently inhibits the growth of stain and odor causing bacteria, mold and mildew on the surface. **EverClean**<sup>®</sup> surface does not protect against disease causing bacteria
- Transitional styled solid seat with cover can be installed from either the top or bottom of the bowl
- **Universal Bowl Fit** with top & bottom mounting Hardware Included
- Durable slow-close seat made of polypropylene plastic
- Seat weighs 4.5 lbs. (2.05 kg)