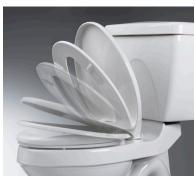

#### **FEATURES**

- **EVER-TITE** $^{\text{TM}}$  Stabilizing Hinge to prevent the seat from shifting side to side
- Slow-close seat and lid for user convenience
- Two Button-push Removable Seat for easier cleaning of the seat & bowl - No Tools Required
- EverClean® silver-based surface permanently inhibits the growth of stain and odor causing bacteria, mold and mildew on the surface. EverClean® surface does not protect against disease causing bacteria
- Contemporary styled solid seat with cover can be installed from either the top or bottom of the bowl
- **Universal Bowl Fit** with top & bottom mounting Hardware Included
- **Durable** slow-close seat made of polypropylene plastic
- Seat weighs 4.1 lbs. (1.87 kg)