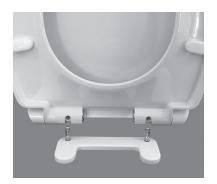

## **AVAILABLE SPARE PARTS**

**760234-100.XXX0A** — Universal Seat Mounting Kit includes top and bottom mounting hardware

**TOP MOUNT** 

**BOTTOM MOUNT** 