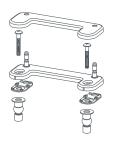

## **AVAILABLE SPARE PARTS**

**760234-100.XXX0A** — Universal Seat Mounting Kit includes top and bottom mounting hardware

**TOP MOUNT** 

**BOTTOM MOUNT** 