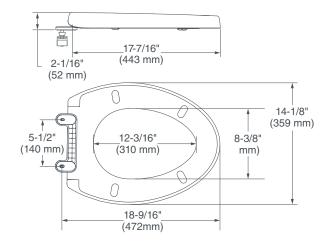

### 5025A15G.415 - Elongated

#### **FEATURES**

- **EVER-TITE** $^{\text{TM}}$  Stabilizing Hinge to prevent the seat from shifting side to side
- Slow-close seat and lid for user convenience
- Two Button-push Removable Seat for easier cleaning of the seat & bowl - No Tools Required
- EverClean® silver-based surface permanently inhibits the growth of stain and odor causing bacteria, mold and mildew on the surface. EverClean® surface does not protect against disease causing bacteria
- Contemporary styled solid seat with cover can be installed from either the top or bottom of the bowl
- **Universal Bowl Fit** with top & bottom mounting Hardware Included
- **Durable** slow-close seat made of polypropylene plastic
- Seat weighs 4.1 lbs. (1.87 kg)