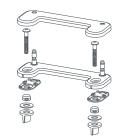

## **AVAILABLE SPARE PARTS**

**760234-100.XXX0A** — Universal Seat Mounting Kit includes top and bottom mounting hardware

**TOP MOUNT** 

**BOTTOM MOUNT** 