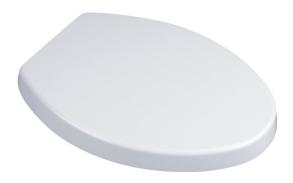

# **CONTEMPORARY**

LUXURY TOILET SEAT

Convenient Slow-Close Feature

### 5025A15G.415 - Elongated

#### **FEATURES**

- **EVER-TITE** $^{\text{TM}}$  Stabilizing Hinge to prevent the seat from shifting side to side
- Slow-close seat and lid for user convenience
- Two Button-push Removable Seat for easier cleaning of the seat & bowl - No Tools Required
- EverClean® silver-based surface permanently inhibits the growth of stain and odor causing bacteria, mold and mildew on the surface. EverClean® surface does not protect against disease causing bacteria
- Contemporary styled solid seat with cover can be installed from either the top or bottom of the bowl
- **Universal Bowl Fit** with top & bottom mounting Hardware Included
- **Durable** slow-close seat made of polypropylene plastic
- Seat weighs 4.1 lbs. (1.87 kg)

#### **COLORS/FINISHES**

Canvas White (415)