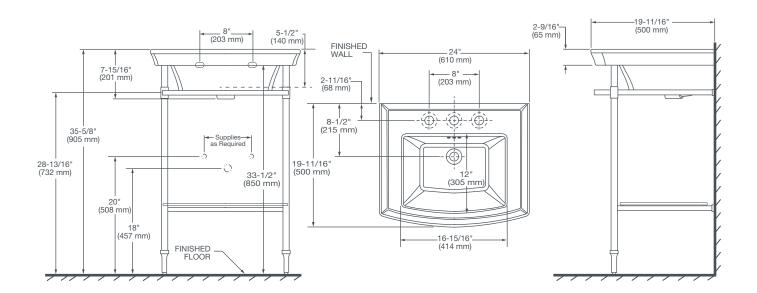

### **DIMENSIONS**

# **NOMINAL DIMENSIONS**

24" x 19-11/16" x 35-5/8" (610 x 500 x 905 mm)

# **BOWL INSIDE DIMENSIONS**

16-5/16" (414 mm) wide 12" (305 mm) front-to-back 5-1/2" (140 mm) deep

### **COMPLIANCE CERTIFICATIONS**

Meets or Exceeds ASME A112.19.2/ CSA B45.1

ROUGH IN DIAGRAM SHOWN ON NEXT PAGE

# NOTES:

Dimensions shown for location supplies and "P" trap are suggested. Provide suitable reinforcement for all wall supports. Slab/pedestal anchors and mounting features to be furnished by others.

Fittings not included with fixture and must be ordered separately.