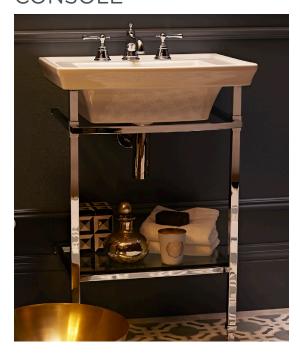

# WYATT® 24" LAVATORY WITH CONSOLE

# **FEATURES**

- Fine fire clay construction
- Metal console table with functional side towel bars and tempered glass shelf
- Adjustable period styled levelings
- 8" faucet spread
- Bottle trap sold separately

# **NOMINAL DIMENSIONS**

24" x 19-11/16" x 35-5/8" (610 x 500 x 905 mm)

# **BOWL INSIDE DIMENSIONS**

16-5/16" (414 mm) wide 12" (305 mm) front-to-back 5-1/2" (140 mm) deep

# **COLORS/FINISHES**

Canvas White (415)
Polished Chrome (002), Brushed Nickel (295)

#### COMPONENTS

D20010008.XXX 24" Three-Hole Lavatory
D21460024.XXX Console Table with Glass Shelf
D35700030.XXX Contemporary Decorative Bottle Trap

Matte Black\* (243)

(optional component)
Polished Chrome (100)
Carbon Bronze (110)
Brushed Nickel (144)
Platinum Nickel (150)