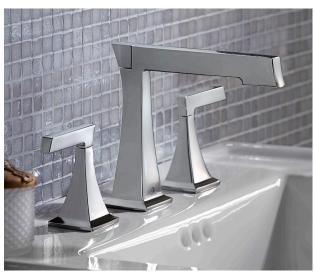

## WIDESPREAD LAVATORY FAUCET

- SONS EPA CHIEGO LA CARRIED LA CAR
- **AVAILABLE FINISHES**Polished Chrome
  Brushed Nickel

FINISH CODE 100 144

- Cast brass spout and side valves
- Ceramic disc valve cartridges
- 8" centers
- Flexible hose connections for 6"-12" installations
- Speed Connect® with 1-1/4" drain
- Lead Free—faucet contains ≤0.25% total lead content by weighted volume
- Low flow rate: 1.2 gpm (4.5 L/min)

**DESCRIPTION** 

Widespread Lavatory Faucet

Lever Handles

**PRODUCT NUMBER** 

D3510480C.XXX

ROUGH-IN DIAGRAM SHOWN ON NEXT PAGE