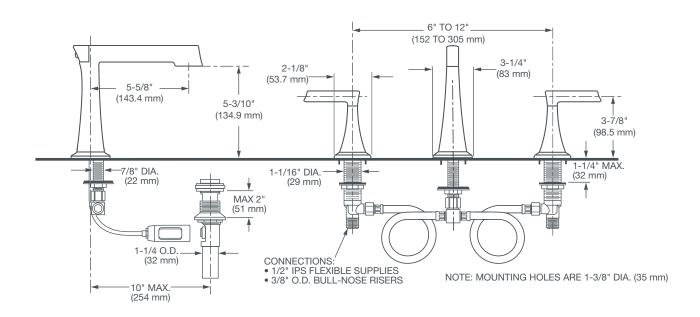

## **KEEFE®**WIDESPREAD LAVATORY FAUCET

**IMPORTANT:** These measurements are subject to change or cancellation. No responsibility is assumed for use of superseded or voided pages.