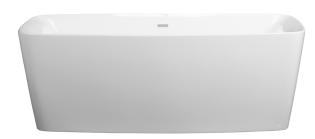

# **EQUILITY**<sup>®</sup> SLIM FREESTANDING SOAKING TUB

### FEATURES

- Contemporary soaking tub design
- Center drain
- Acrylic with fiberglass reinforcement
- Integrated tub drain included
- 60 gallon (227 l.) capacity
- Color matched canvas white drain cap
- Naked color matched slotted overflow

#### NOMINAL DIMENSIONS

66-3/4" x 30-1/2" x 24-1/2" (1695 x 775 x 625 mm)