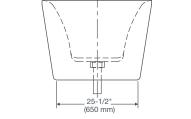

#### DIMENSIONS

#### NOMINAL DIMENSIONS

66-3/4" x 30-1/2" x 24-1/2" (1695 x 775 x 625 mm)