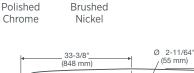

#### **OPTIONAL COMPONENTS**

D1564000.XXX Drain Cap (002) Polished Chrome, (295) Brushed Nickel