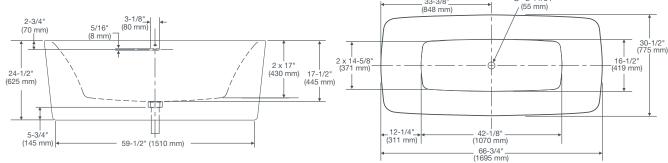

#### DIMENSIONS

#### NOMINAL DIMENSIONS

66-3/4" x 30-1/2" x 24-1/2" (1695 x 775 x 625 mm)