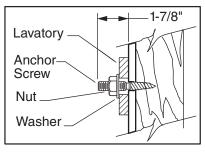

#### CAUTION: Lavatories are extremely heavy. For personal safety, always use extra person for installation.

- 1. Using level, draw a vertical line starting at the waste water return hole. Draw a horizontal line at the required dimension from floor. Check the dimension placing the lavatory and vanity/console legs into position. Mark and drill holes through the mounting holes along the horizontal line. Install lavatory anchor screws leaving 1-7/8" (48 mm) threaded end exposed as illustrated.
- 2. Apply a bead of caulking to the back of the lavatory. See Diagram.