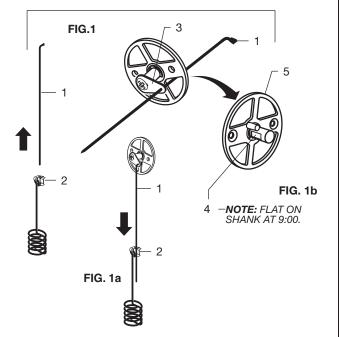

#### 3 PREPARE UPPER LINKAGE ASSEMBLY

- Remove the UPPER LINK (1) from the SPRING CLIP (2) and slide the pointed end through the small hole in the CAM (3). Fig. 1.
- Re-insert the upper link into the spring clip. Fig 1a. Rotate the SHANK (4) on the ESCUTCHEON (5) so that the flat area on the SHANK (4) is at the 9 o'clock position. Fig. 1b. The drain will be in the closed position.

**NOTE**; Adjust the linkage length by using the guide on Page 1. (See Dimension A). This information is provided as an approximate dimension, as your tub may vary slightly.