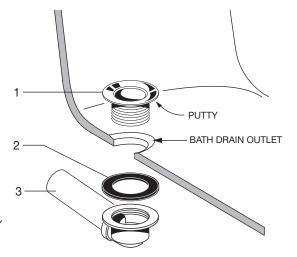

UB WALL

AND DRAIN PLUG

SEALANT BETWEEN TUB WALL

**CUT-AWAY VIEW OF DRAIN** 

#### INSTALL DRAIN PLUG AND ELL

- Apply putty to underside of DRAIN PLUG (1) and drop into drain opening.
- Slip RUBBER WASHER (2) on from below and thread DRAIN PLUG (1) into DRAIN ELL ASSEMBLY (3).

**NOTE:** TUB IS SHOWN CUT AWAY FOR CLARITY OF INSTALLATION.