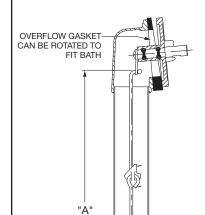

#### 5 SECURE ESCUTCHEON AND FACE PLATE

Align the holes in the ESCUTCHEON (1) with those in the overflow tube.
 Tighten SCREWS (2) snugly (do not over tighten). The overflow gasket
 (behind tub wall) will begin to seal as the ESCUTCHEON (1) becomes
 tighter. The overflow gasket can be rotated for desired fit.

- Align the SET SCREW (3) in the FACE PLATE (4) to the flat spot on the SHANK (5) and tighten. Adjust the stopper on the rocker assembly so that the stopper rises approximately 3/8" in the open position.
- When you are satisfied with the overall fit of the drain, go back and tighten all joints to -make a water tight seal.