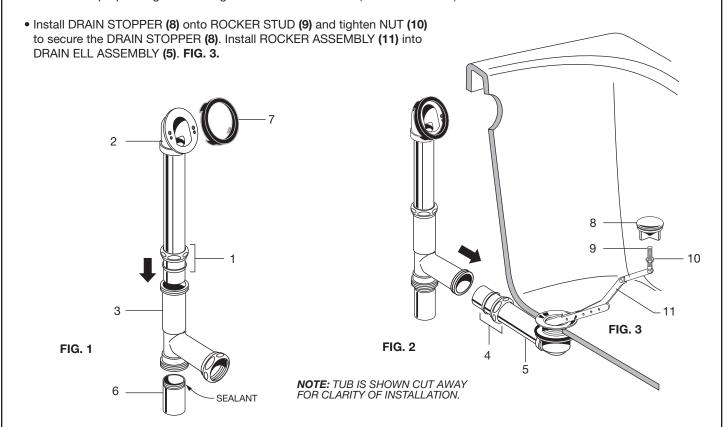

#### INSTALL DRAIN PLUG AND ELL

- Apply putty to underside of DRAIN PLUG (1) and drop into drain opening.
- Slip RUBBER WASHER (2) on from below and thread DRAIN PLUG (1) into DRAIN ELL ASSEMBLY (3).

**NOTE:** TUB IS SHOWN CUT AWAY FOR CLARITY OF INSTALLATION.

#### 2 INSTALL OVERFLOW ASSEMBLY AND DRAIN TEE

- Loosen SLIP JOINT NUT & SEAL (1) and install onto OVERFLOW TUBE (2). Install OVERFLOW TUBE
   ASSEMBLY (2) into the appropriate leg of the DRAIN TEE (3). Apply sealant to threads of TAILPIECE (6)
   and thread into DRAIN TEE (3). Install OVERFLOW GASKET (7) to OVERFLOW TUBE ASSEMBLY (2).
   (Adjust OVERFLOW GASKET (7) to couture of tub. FIG.1.
- Loosen SLIP JOINT NUT & SEAL (4) and install onto DRAIN ELL ASSEMBLY (5).
   Install DRAIN ELL ASSEMBLY (5) into the horizontal leg of the DRAIN TEE (3). FIG 2.