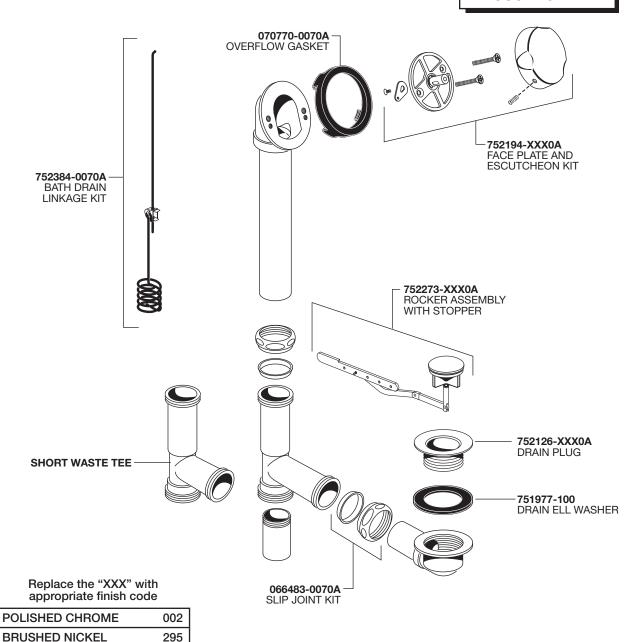

#### INSTALL DRAIN PLUG AND ELL

- Apply putty to underside of DRAIN PLUG (1) and drop into drain opening.
- Slip RUBBER WASHER (2) on from below and thread DRAIN PLUG (1) into DRAIN ELL ASSEMBLY (3).

**NOTE:** TUB IS SHOWN CUT AWAY FOR CLARITY OF INSTALLATION.

#### 2 INSTALL OVERFLOW ASSEMBLY AND DRAIN TEE

- Loosen SLIP JOINT NUT & SEAL (1) and install onto OVERFLOW TUBE (2). Install OVERFLOW TUBE
   ASSEMBLY (2) into the appropriate leg of the DRAIN TEE (3). Apply sealant to threads of TAILPIECE (6)
   and thread into DRAIN TEE (3). Install OVERFLOW GASKET (7) to OVERFLOW TUBE ASSEMBLY (2).
   (Adjust OVERFLOW GASKET (7) to couture of tub. FIG.1.
- Loosen SLIP JOINT NUT & SEAL (4) and install onto DRAIN ELL ASSEMBLY (5).
   Install DRAIN ELL ASSEMBLY (5) into the horizontal leg of the DRAIN TEE (3). FIG 2.

#### 5 SECURE ESCUTCHEON AND FACE PLATE

Align the holes in the ESCUTCHEON (1) with those in the overflow tube.
 Tighten SCREWS (2) snugly (do not over tighten). The overflow gasket
 (behind tub wall) will begin to seal as the ESCUTCHEON (1) becomes
 tighter. The overflow gasket can be rotated for desired fit.

- Align the SET SCREW (3) in the FACE PLATE (4) to the flat spot on the SHANK (5) and tighten. Adjust the stopper on the rocker assembly so that the stopper rises approximately 3/8" in the open position.
- When you are satisfied with the overall fit of the drain, go back and tighten all joints to -make a water tight seal.