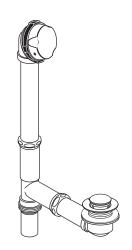

Channel Locks

Adjustable Wrench

Plumbers' Putty or Caulking

**ROUGHING-IN REFERENCES** 

DIM.

COTTER PIN HOLE No.

APPLY THREAD SEALANT
ON TAILPIECE THREADS
BEFORE ASSEMBLY.

"B" DIM.

MAX DIMENSION: 10-1/4"\*\* (269 mm)

| MODEL #         | DESCRIPTION                  | A DIM.  | B DIM. | HOLE # |
|-----------------|------------------------------|---------|--------|--------|
| D12015328.415   | Aqua Moment™ Drop-In Airbath | 18-3/4" | 7-5/8" | 4      |
| D12460002.415 • | Hawkins Alcove Tub —LHO      | 15-1/2" | 7-1/8" | 3      |
| D12461002.415 • | Hawkins Alcove Tub —RHO      | 15-1/2" | 7-1/8" | 3      |

Overflow Tube Must Be Cut From 14" to 11-1/2"

Ш

S

ш

 $\alpha$ 

 $\alpha$ 

⋖

S

UB WALL

AND DRAIN PLUG

SEALANT BETWEEN TUB WALL

**CUT-AWAY VIEW OF DRAIN** 

#### INSTALL DRAIN PLUG AND ELL

- Apply putty to underside of DRAIN PLUG (1) and drop into drain opening.
- Slip RUBBER WASHER (2) on from below and thread DRAIN PLUG (1) into DRAIN ELL ASSEMBLY (3).

**NOTE:** TUB IS SHOWN CUT AWAY FOR CLARITY OF INSTALLATION.

#### 2 INSTALL OVERFLOW ASSEMBLY AND DRAIN TEE

- Loosen SLIP JOINT NUT & SEAL (1) and install onto OVERFLOW TUBE (2). Install OVERFLOW TUBE
   ASSEMBLY (2) into the appropriate leg of the DRAIN TEE (3). Apply sealant to threads of TAILPIECE (6)
   and thread into DRAIN TEE (3). Install OVERFLOW GASKET (7) to OVERFLOW TUBE ASSEMBLY (2).
   (Adjust OVERFLOW GASKET (7) to couture of tub. FIG.1.
- Loosen SLIP JOINT NUT & SEAL (4) and install onto DRAIN ELL ASSEMBLY (5).
   Install DRAIN ELL ASSEMBLY (5) into the horizontal leg of the DRAIN TEE (3). FIG 2.