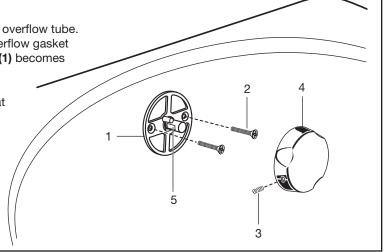

#### 5 SECURE ESCUTCHEON AND FACE PLATE

Align the holes in the ESCUTCHEON (1) with those in the overflow tube.
 Tighten SCREWS (2) snugly (do not over tighten). The overflow gasket
 (behind tub wall) will begin to seal as the ESCUTCHEON (1) becomes
 tighter. The overflow gasket can be rotated for desired fit.

- Align the SET SCREW (3) in the FACE PLATE (4) to the flat spot on the SHANK (5) and tighten. Adjust the stopper on the rocker assembly so that the stopper rises approximately 3/8" in the open position.
- When you are satisfied with the overall fit of the drain, go back and tighten all joints to -make a water tight seal.