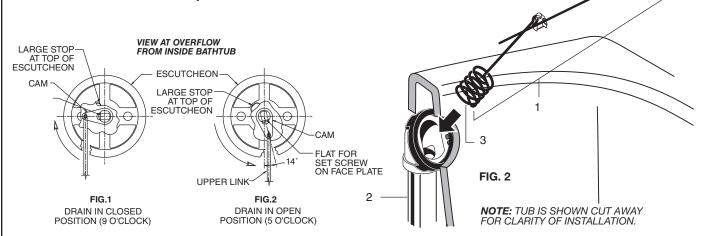

#### 3 PREPARE UPPER LINKAGE ASSEMBLY

- Remove the UPPER LINK (1) from the SPRING CLIP (2) and slide the pointed end through the small hole in the CAM (3). Fig. 1.
- Re-insert the upper link into the spring clip. Fig 1a. Rotate the SHANK (4) on the ESCUTCHEON (5) so that the flat area on the SHANK (4) is at the 9 o'clock position. Fig. 1b. The drain will be in the closed position.

#### 4 INSTALL UPPER LINKAGE ASSEMBLY

• Slide the LINKAGE/ESCUTCHEON ASSEMBLY (1) into the OVERFLOW (2). The bottom of the STRIKER (3) will rest on the rocker assembly.

#### 5 SECURE ESCUTCHEON AND FACE PLATE

Align the holes in the ESCUTCHEON (1) with those in the overflow tube.
 Tighten SCREWS (2) snugly (do not over tighten). The overflow gasket
 (behind tub wall) will begin to seal as the ESCUTCHEON (1) becomes
 tighter. The overflow gasket can be rotated for desired fit.

- Align the SET SCREW (3) in the FACE PLATE (4) to the flat spot on the SHANK (5) and tighten. Adjust the stopper on the rocker assembly so that the stopper rises approximately 3/8" in the open position.
- When you are satisfied with the overall fit of the drain, go back and tighten all joints to -make a water tight seal.