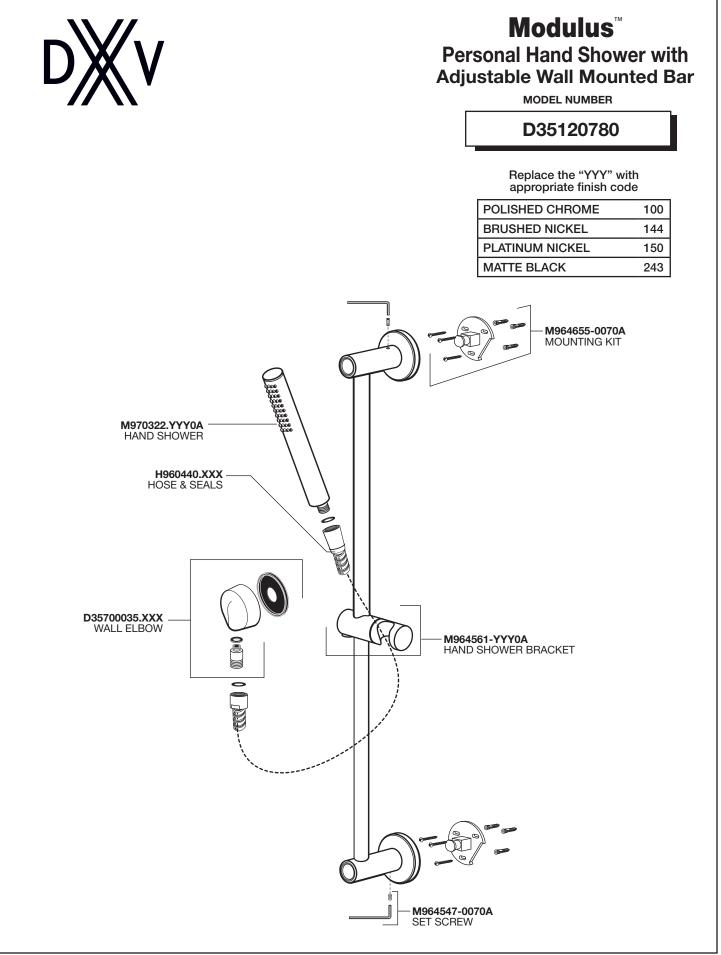

## Modulus<sup>™</sup> Personal Hand Shower with Adjustable Wall Mounted Bar

### Model D35120780

Thank you for selecting DXV. To ensure that your installation proceeds smoothly, please read these instructions carefully before you begin.