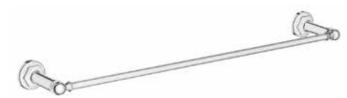

## OAK HILL® 24" TOWEL BAR

- The Oak Hill Accessories brings the charm and lasting appeal of the traditional farmhouse aesthetic into today's home
- Metal construction
- Concealed mounting
- Includes assembly hardware

| DESCRIPTION   | PRODUCT NUMBER |
|---------------|----------------|
| 24" Towel Bar | D35155240.XXX  |