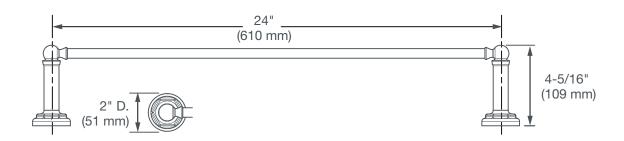

## OAK HILL® 24" TOWEL BAR

- The Oak Hill Accessories brings the charm and lasting appeal of the traditional farmhouse aesthetic into today's home
- Metal construction
- Concealed mounting
- Includes assembly hardware

| DESCRIPTION   | PRODUCT NUMBER |
|---------------|----------------|
| 24" Towel Bar | D35155240.XXX  |