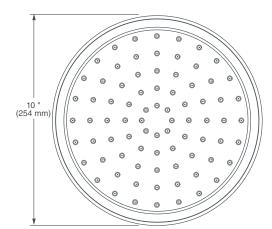

## OAK HILL® 10" RAIN CAN SHOWERHEAD

- The Oak Hill Rain Can Showerhead brings the charm and lasting appeal of the traditional farmhouse aesthetic into today's home
- Brass construction
- Showerhead can pivot
- Shower Arm not included
- 1/2" NPT
- Maximum flow rate: 1.8 gpm (6.8 L/min)