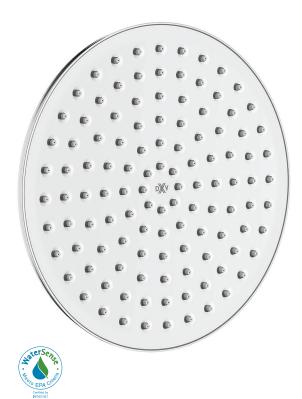

## OAK HILL® 10" RAIN CAN SHOWERHEAD

- The Oak Hill Rain Can Showerhead brings the charm and lasting appeal of the traditional farmhouse aesthetic into today's home
- Brass construction
- Showerhead can pivot
- Shower Arm not included
- 1/2" NPT
- Maximum flow rate: 1.8 gpm (6.8 L/min)

## **CODES AND STANDARDS**

Meets or Exceeds ASME A112.18.1/CSA B125.1

EPA WaterSense® Certified

CEC and CALGreen® Compliant

| DESCRIPTION             | PRODUCT NUMBER |
|-------------------------|----------------|
| 10" Rain Can Showerhead | D35155110.XXX  |