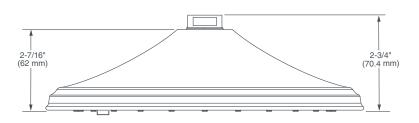

## OAK HILL® 10" RAIN CAN SHOWERHEAD

- The Oak Hill Rain Can Showerhead brings the charm and lasting appeal of the traditional farmhouse aesthetic into today's home
- Brass construction
- Showerhead can pivot
- Shower Arm not included
- 1/2" NPT
- Maximum flow rate: 1.8 gpm (6.8 L/min)