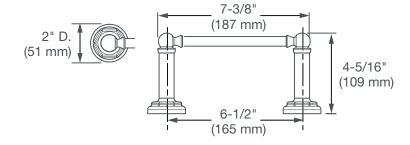

## OAK HILL® TISSUE HOLDER



- The Oak Hill Widespread Faucet brings the charm and lasting appeal of the traditional farmhouse aesthetic into today's home
- Metal construction
- Concealed mounting
- Includes assembly hardware

**DESCRIPTIONPRODUCT NUMBER**Tissue HolderD35155235.XXX

## **AVAILABLE FINISHES**

Polished Chrome Brushed Nickel Platinum Nickel Satin Brass









**FINISH CODE** 

100

144

150

427

Polished Chrome

Brushed Nickel

Platinum Nickel

Satin Brass



**IMPORTANT:** These measurements are subject to change or cancellation. No responsibility is assumed for use of superseded or voided pages.