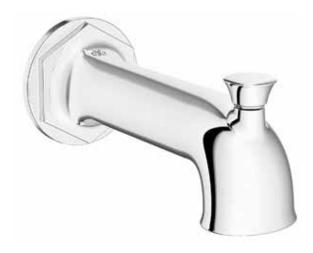

## **OAK HILL®** WALL DIVERTER **TUB SPOUT**

- The Oak Hill Tub Spout brings the charm and lasting appeal of the traditional farmhouse aesthetic into today's home
- Pull-up diverter tub spout
- Cast brass
- •Includes universal adapter allows slip-on, sweat and IPS connection for 1/2" installation