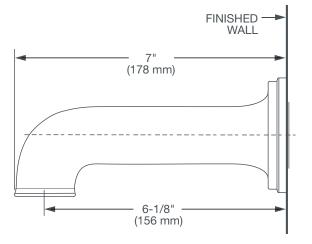

Polished

Chrome

Brushed Platinum Nickel

Nickel

Satin Brass

**IMPORTANT:** These measurements are subject to change or cancellation. No responsibility is assumed for use of superseded or voided pages.