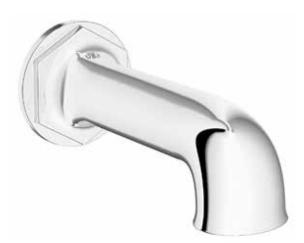

## **OAK HILL**<sup>®</sup> WALL TUB SPOUT

- The Oak Hill Tub Spout brings the charm and lasting appeal of the traditional farmhouse aesthetic into today's home
- Cast brass
- Includes universal adapter allows slip-on, sweat and IPS connection for 1/2" installation