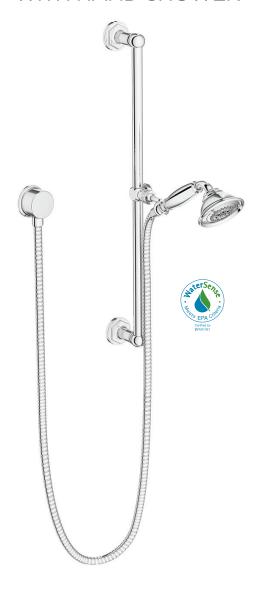

## PERSONAL SHOWER SET WITH HAND SHOWER

- The Oak Hill Personal Hand Shower Set from DXV combines the charm and lasting appeal of the traditional farmhouse aesthetic with the comforts required in today's bathroom
- 5 ft. (1.5 m) decorative metal hose
- 5-function hand shower
- Wall elbow
- 24" adjustable slide bar with bracket and metal hose
- Maximum hand shower flow rate: 1.8 gpm (6.8 L/min)
- Includes double check valves

#### **DESCRIPTION**

Personal Shower Set with Hand Shower

#### **AVAILABLE FINISHES**

Polished Chrome Brushed Nickel Platinum Nickel Satin Nickel

Polished Chrome

Brushed Nickel

Platinum Nickel

D35155780.XXX