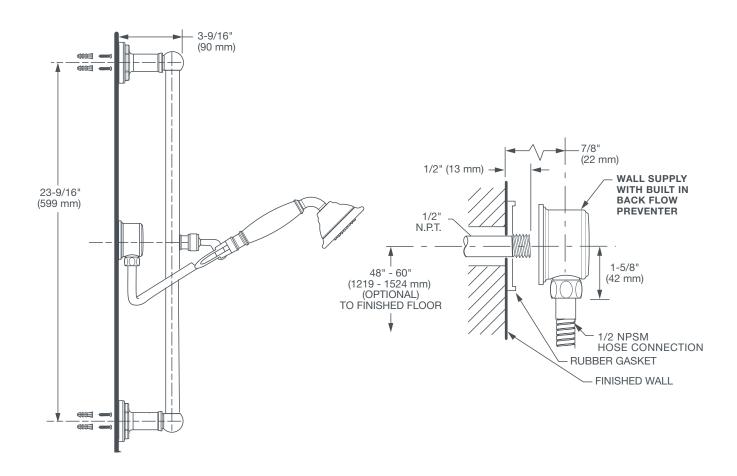

#### **FINISH CODE**

Satin Brass

ROUGH-IN DIAGRAM SHOWN ON NEXT PAGE

©2020 AS America Inc.

# PERSONAL SHOWER SET WITH HAND SHOWER

**IMPORTANT:** These measurements are subject to change or cancellation. No responsibility is assumed for use of superseded or voided pages.