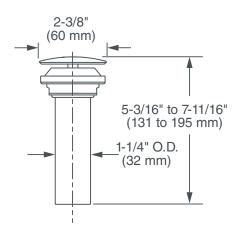

Nickel

Brass

Chrome

**IMPORTANT:** These measurements are subject to change or cancellation. No responsibility is assumed for use of superseded or voided pages.