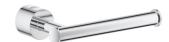

## **ATRIO**<sup>®</sup>

## PAPER HOLDER

#### STANDARD SPECIFICATION:

GROHE StarLight®

**PRODUCT FEATURES:** 

GROHE StarLight®

**CERTIFICATIONS:** 

**AVAILABLE FINISHES:** 

40313003

GROHE StarLight® Chrome