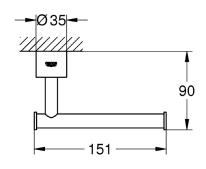

### **TECHNICAL DATA:**

Product Height 3-9/16 in

Product Length 3-9/16 in

Product Width 5-9/16 in