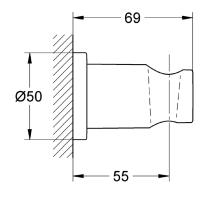

### **TECHNICAL DATA:**

Product Height 1-15/16 in

Product Length 2-11/16 in

Product Width 1-15/16 in