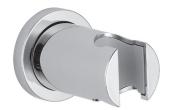

## WALL MOUNT HAND SHOWER HOLDER

### **AVAILABLE FINISHES:**

27074000 GROHE StarLight® Chrome

270742430 Matte Black

27074A00 Hard Graphite

27074EN0 Brushed Nickel InfinityFinish™

27074GN0 Brushed Cool Sunrise

NOTE: Install this product according to the installation guide. ADA, CSA compliant when installed to the specific requirements of these regulations. We reserve the right to make revisions without notice to product specifications. 06-03-2022