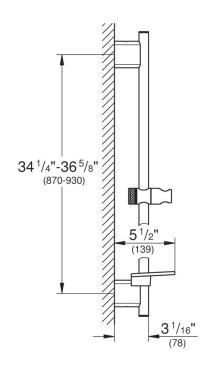

### **TECHNICAL DATA:**

Product Height 36-5/8 in

Product Length 5-1/2 in

Product Width 5-1/2 in