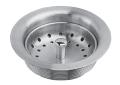

## 40 708 UNIVERSAL SINK STRAINER

## STANDARD SPECIFICATION:

- For use with GROHE sinks
- Kitchen sink drain with strainer
- Stainless Steel finish

PRODUCT FEATURES: CERTIFICATIONS: AVAILABLE FINISHES:

40708A00

Hard Graphite

40708DC0

SuperSteel InfinityFinish™