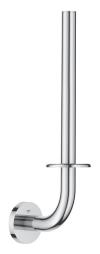

### DOUBLE TOILET PAPER HOLDER

#### STANDARD SPECIFICATION:

- Complements GROHE faucets
- Designed to accommodate 2 rolls of toilet paper
- All metal construction
- Mounting hardware included
- · Limited lifetime warranty on function and finish