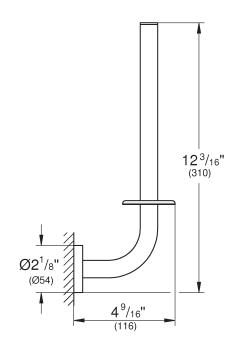

#### **TECHNICAL DATA:**

Product Height 310 mm

Product Length 116 mm

Product Width 54 mm