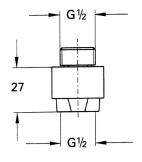

### **TECHNICAL DATA:**

Product Height 30 mm

Product Length 30 mm

Product Width 30 mm