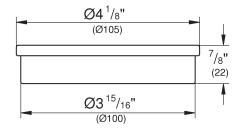

### **TECHNICAL DATA:**

**Product Height** 

Product Length 4-1/8 in

Product Width 7/8 in