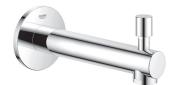

## **DIVERTER TUB SPOUT**

#### STANDARD SPECIFICATION:

- GROHE StarLight<sup>®</sup>
- 6 11/16" Spout reach
- Wall mount
- 1/2" Inlet
- · Push-down diverter activation