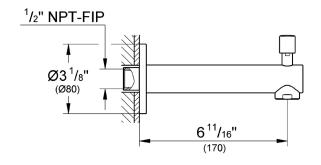

#### **TECHNICAL DATA:**

Product Height 94 mm

Product Length 187 mm

Product Width 80 mm

Fitting Spout Reach 171 mm