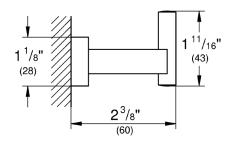

#### **TECHNICAL DATA:**

Product Height 1-11/16 in

Product Length 2-3/8 in

Product Width 1-1/8 in