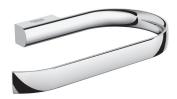

## 40 974 **DEFINED**<sup>™</sup> PAPER HOLDER

STANDARD SPECIFICATION:

• GROHE StarLight® finish

#### **AVAILABLE FINISHES:**

 40974000
 GROHE StarLight® Chrome

 409742430
 Matte Black

40974EN0

Brushed Nickel InfinityFinish™

NOTE: Install this product according to the installation guide. ADA, CSA compliant when installed to the specific requirements of these regulations.