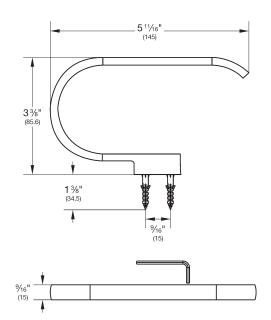

### **TECHNICAL DATA:**

Product Height 0.59 in Product Length 3.37 in

Product Width 5.696 in