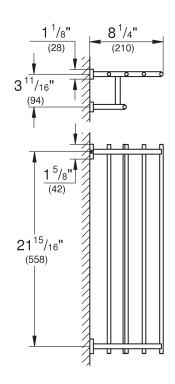

## **TECHNICAL DATA:**

Product Height 4-13/16 in

Product Length 8-1/4 in

Product Width 23-5/8 in