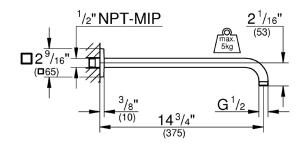

#### **TECHNICAL DATA:**

Product Height 85 mm

Product Length 15 in

Product Width 65 mm