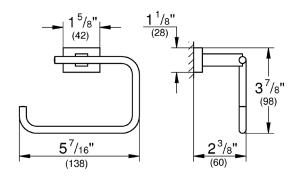

#### **TECHNICAL DATA:**

Product Height 3-7/8 in

Product Length 2-3/8 in

Product Width 5-7/16 in