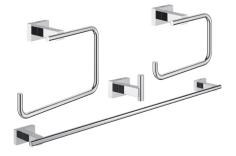

# 40 778 ESSENTIALS CUBE 4-IN-1 ACCESSORY SET

### STANDARD SPECIFICATION:

- GROHE StarLight®
- Robe hook (40 511 001)
- Toilet paper holder (40 507 001)
- 24" Towel rail (40 509 001)
  8" Towel ring (40 510 001)