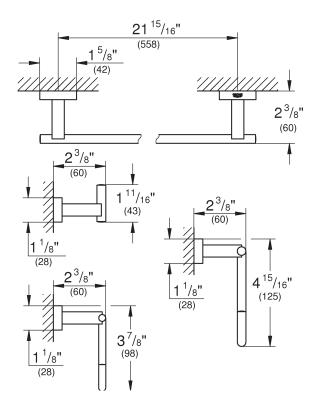

### **TECHNICAL DATA:**

Product Height 4-15/16 in

Product Length 2-3/8 in

Product Width 23-5/8 in