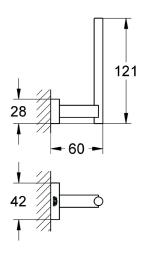

#### **TECHNICAL DATA:**

Product Height 4-3/4 in

Product Length 2-3/8 in

Product Width 1-5/8 in