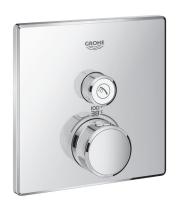

### **GROHTHERM® SMARTCONTROL**

# SINGLE FUNCTION THERMOSTATIC VALVE TRIM WITH CONTROL MODULE

#### STANDARD SPECIFICATION:

- GROHE StarLight®
- GROHE SmartControl®: push for ON-OFF, turn for volume adjustment from EcoJoy™ to Full Flow, exchangeable symbols
- GROHE TurboStat® compact 3/4" cartridge with wax thermo element
- GROHE SafeStop safety button with manual override at 100°F/38°C
- GROHE SafeStop Plus temperature limiter at 115° F/46° C
- 6 1/4" Metal wall escutcheon with GROHE QuickFix®
- 3/8" Thin profile escutcheon
- Wall plate is angle adjustable up to 6°
- Optional flow reducer for CALGreen compliance included
- Built-in check valve with dirt strainer
- Includes icons to customize push buttons: Hand Shower, Showerhead & Bath Filler
- Includes service stops
- Maximum flow performance: 7.7gpm (29L/min) @ 43.5psi (3 bar)
- Requires Grohtherm® Rapido® SmartBox (35 601) (sold separately)

#### **AVAILABLE FINISHES:**

29140000 GROHE StarLight® Chrome

**29140A00** Hard Graphite

291402430

29140EN0 Brushed Nickel InfinityFinish™

Matte Black

29140GN0 Brushed Cool Sunrise

NOTE: Install this product according to the installation guide. ADA, CSA compliant when installed to the specific requirements of these regulations. We reserve the right to make revisions without notice to product specifications. 04-05-2023