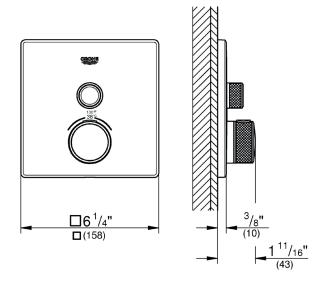

## **GROHTHERM® SMARTCONTROL**

# SINGLE FUNCTION THERMOSTATIC VALVE TRIM WITH CONTROL MODULE

#### **TECHNICAL DATA:**

Product Height 6-1/4 in

Product Length 1-11/16 in

Product Width 6-1/4 in