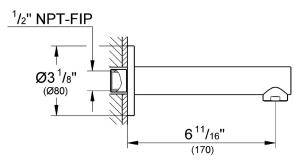

### STANDARD SPECIFICATION:

- GROHE StarLight®
- 6 11/16" Spout reach
- Wall mount
- 1/2" Inlet

## **TECHNICAL DATA:**

| Product Height      | 80 mm  |
|---------------------|--------|
| Product Length      | 187 mm |
| Product Width       | 80 mm  |
| Fitting Spout Reach | 170 mm |