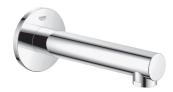

# 13 274 **CONCETTO**<sup>™</sup> TUB SPOUT

### STANDARD SPECIFICATION:

- GROHE StarLight®
- 6 11/16" Spout reach
- Wall mount
- 1/2" Inlet